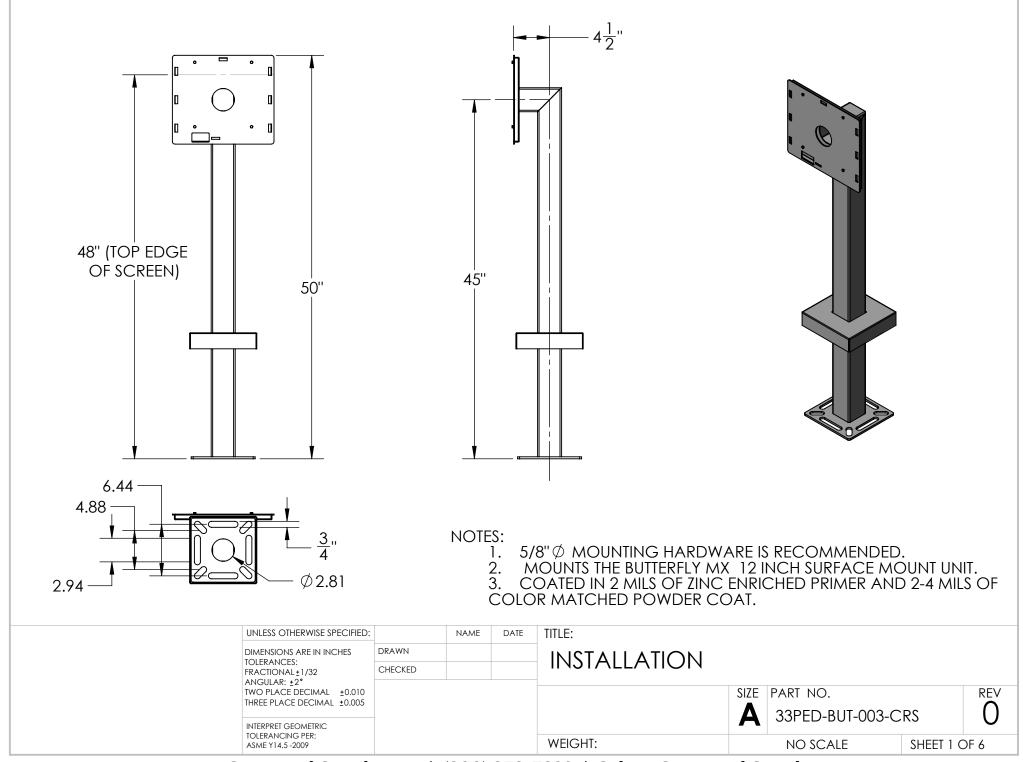

|                                                   | ITEM NO.                                                                                | PART NU                                              | 1BER                                                                                                 | DE:                                                                        | SCRIPTION                               | QTY.    |  |
|---------------------------------------------------|-----------------------------------------------------------------------------------------|------------------------------------------------------|------------------------------------------------------------------------------------------------------|----------------------------------------------------------------------------|-----------------------------------------|---------|--|
| 3                                                 | 1 33                                                                                    | 1 33PED-BUT-003-CRS                                  |                                                                                                      | 3X3 STEEL TUBE                                                             |                                         | 1       |  |
|                                                   | 2 FA                                                                                    | 2 FACE PLATE 12S                                     |                                                                                                      |                                                                            | 12 INCH BMX FACE PLATE 1                |         |  |
|                                                   | 3 BA                                                                                    | 3 BACK PLATE 12S                                     |                                                                                                      | 12 INCH BMX BACK PLATE 1                                                   |                                         | 1       |  |
|                                                   | 4 BA                                                                                    | 4 BASE PLATE 8 281                                   |                                                                                                      | 8" STANDARD BASE PLATE 1                                                   |                                         | 1       |  |
|                                                   | 5 CC                                                                                    | 5 COVER PLATE 8 3125                                 |                                                                                                      | 8" STANDARD COVER PLATE 1                                                  |                                         | 1       |  |
| (2)                                               | 6 KE                                                                                    | 6 KEYHOLE STUD                                       |                                                                                                      | 8MM KEYHOLE STUD 4                                                         |                                         |         |  |
|                                                   |                                                                                         | TUBE M  2. ALL WE OTHER  3. SEE STA COATH  4. FASTEN | UST BE FROM (<br>ELDS ARE TO BI<br>WISE.<br>NDARD PREPA<br>NG PROCEDU<br>ERS ARE TO BI<br>NDARD PACK | CONTINUOUS SECONTINUOUS SECONTINUOUS  ARATION AND RE AND COLOES BAGGED AND | FILLET WELDS UNLES<br>COATING INSTRUCTI | ONS FOR |  |
| (5)                                               | 4                                                                                       |                                                      |                                                                                                      |                                                                            |                                         |         |  |
|                                                   | S OTHERWISE SPECIFIED:                                                                  | NAME DATE T                                          | TLE:                                                                                                 |                                                                            |                                         |         |  |
| UNLESS DIMENS TOLERA                              | S OTHERWISE SPECIFIED:  SIONS ARE IN INCHES DRAWN INCES:                                |                                                      | tle:<br>ASSEMBLY                                                                                     | ,                                                                          |                                         |         |  |
| UNLESS  DIMENS TOLERA FRACTIL ANGUL               | S OTHERWISE SPECIFIED:  SIONS ARE IN INCHES INCES: ONAL±1/32 AR: ±2°  CHECKED           |                                                      |                                                                                                      |                                                                            | DADI NO                                 |         |  |
| UNLESS  DIMENS TOLERA FRACTIK ANGUL TWO PL        | S OTHERWISE SPECIFIED:  SIONS ARE IN INCHES INCES: ONAL±1/32  CHECKED                   |                                                      |                                                                                                      | SIZE                                                                       | PART NO.                                | RE'     |  |
| UNLESS  DIMENS TOLERA FRACTI ANGUL TWO PL THREE P | S OTHERWISE SPECIFIED:  SIONS ARE IN INCHES INCES: ONAL±1/32 AR: ±2° ACE DECIMAL ±0.010 |                                                      |                                                                                                      |                                                                            | Part no.<br>33PED-BUT-003-CRS           | REY     |  |